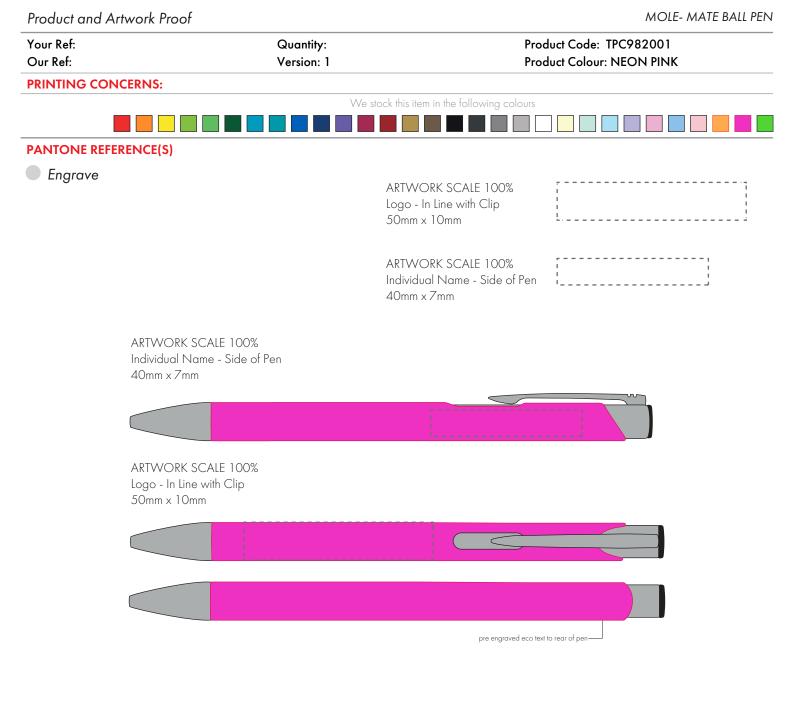

The dashed line is to demonstrate print area and will not appear on your printed item